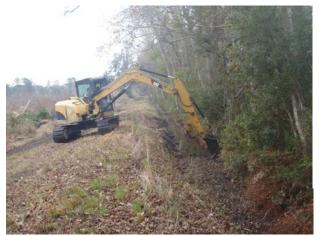

| \$0.00             | \$0.00            | \$10.90       |
| CCO / Channel - cleaned out                   | 122.0          | \$2,475.07    | \$682.52          | \$134.40         | \$0.00             | \$1,413.42        | \$4,705.41    |
| HAUL / Hauling                                | 6.0            | \$121.66      | \$56.52           | \$15.68          | \$0.00             | \$28.84           | \$222.70      |
| 2018-559 / Country Manor Channel #1 Sub Total | 128.5          | \$2,607.63    | \$739.04          | \$150.08         | \$0.00             | \$1,442.26        | \$4,939.00    |
| Grand Total                                   | 128.5          | \$2,607.63    | \$739.04          | \$150.08         | \$0.00             | \$1,442.26        | \$4,939.00    |

Before During After