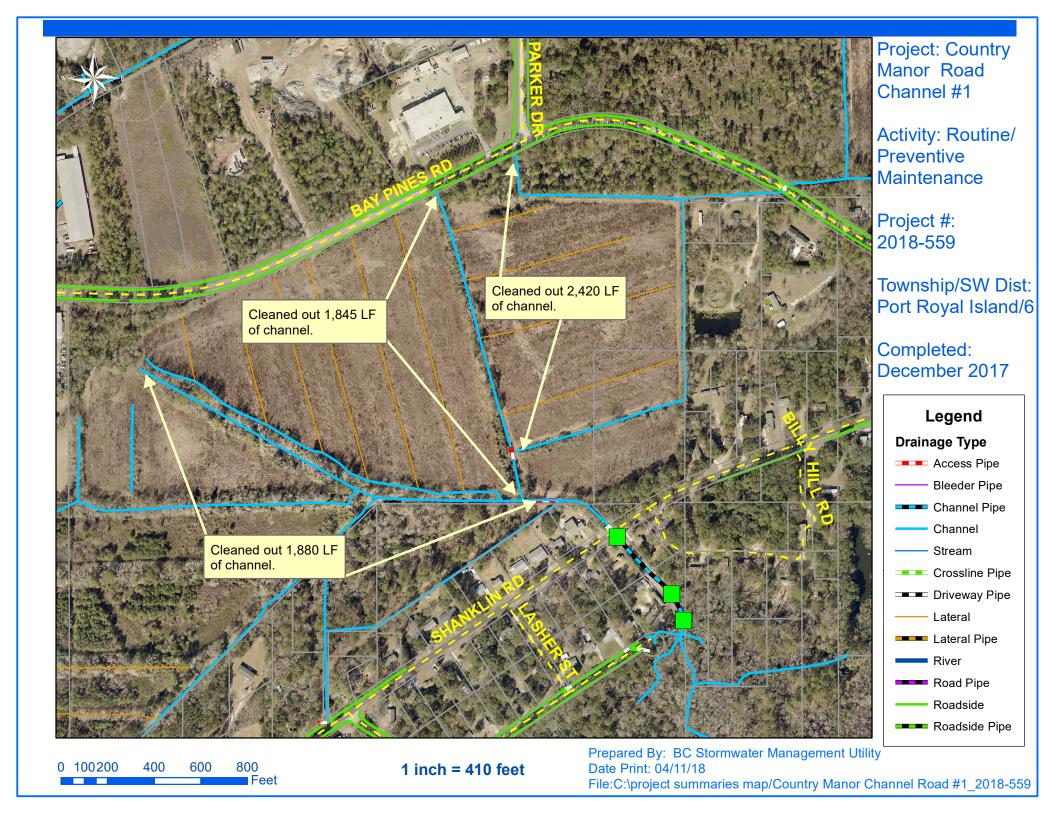

## Beaufort County Public Works Stormwater Infrastructure

**Project Summary** 

Project Summary: Country Manor Road Channel #1

**Activity:** Routine/Preventive Maintenance

**Duration:** 12/18/17-12/28/17

## **Narrative Description of Project:**

Project improved 6,145 L.F. of drainage system. Cleaned out 6,145 L.F. of channel.

| 2018-559 / Country Manor Channel #1           | Labor<br>Hours | Labor<br>Cost | Equipment<br>Cost | Material<br>Cost | Contractor<br>Cost | Indirect<br>Labor | Total<br>Cost |
|-----------------------------------------------|----------------|---------------|-------------------|------------------|--------------------|-------------------|---------------|
| AUDIT / Audit Project                         | 0.5            | \$10.90       | \$0.00            | \$0.00           | \$0.00             | \$0.00            | \$10.90       |
| CCO / Channel - cleaned out                   | 122.0          | \$2,475.07    | \$682.52          | \$134.40         | \$0.00             | \$1,413.42        | \$4,705.41    |
| HAUL / Hauling                                | 6.0            | \$121.66      | \$56.52           | \$15.68          | \$0.00             | \$28.84           | \$222.70      |
| 2018-559 / Country Manor Channel #1 Sub Total | 128.5          | \$2,607.63    | \$739.04          | \$150.08         | \$0.00             | \$1,442.26        | \$4,939.00    |
| Grand Total                                   | 128.5          | \$2,607.63    | \$739.04          | \$150.08         | \$0.00             | \$1,442.26        | \$4,939.00    |